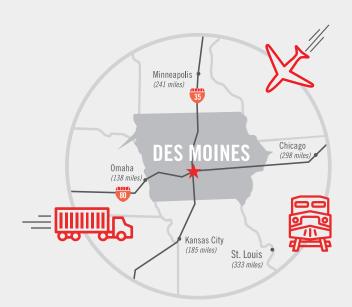

#### LOGISTICAL SWEET SPOT

80 35

Crossroads of I-80 / I-35 and part of USMCA corridor.

Iowa has

**2X** 

the national average of truckers.

— ZeroHedge, 2022

## **60 MILLION**

people accessible within a 500-mile radius.

- Stats America